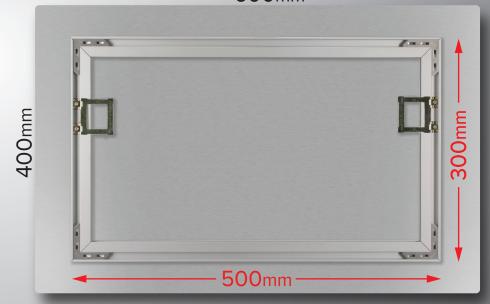

## for mitre cut profiles

using Steel Push-In Corners or Double-Plate Hardware

600mm

## Panel Size: 400 x 600mm, with a 50mm border

- External Sub-Frame is 300 x 500mm
- Moulded Push-In Corners: subtract 27mm each end (54mm in total)
- Panel Size: 400 x 600mm, with a 50mm border
- External Sub-Frame is 300 x 500mm
- Order Sub-Frame pieces at 300 x 500mm