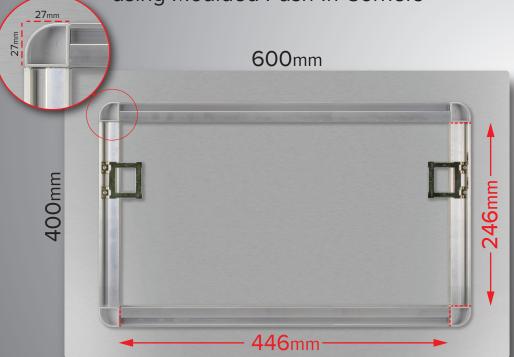

## for square cut profiles

using Moulded Push-In Corners

## Panel Size: 400 x 600mm, with a 50mm border

- External Sub-Frame is 300 x 500mm
- Moulded Push-In Corners: subtract 27mm each end (54mm in total)
- Panel Size: 400 x 600mm, with a 50mm border
- External Sub-Frame is 300 x 500mm
- Order Sub-Frame pieces at 300 x 500mm

Order Sub-Frame pieces at 246 x 446mm